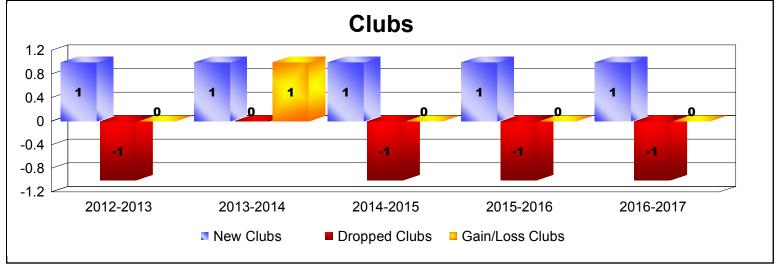

District 4 A2

As of June 2017 Cumulative

| Year      | New<br>Clubs | Dropped<br>Clubs | Gain/<br>Loss<br>Clubs | New<br>Members | Charter<br>Members | Reinstate<br>Members | Transfer<br>Members | Total<br>Member<br>Added | Total<br>Members<br>Dropped | Gain/<br>Loss<br>Members |
|-----------|--------------|------------------|------------------------|----------------|--------------------|----------------------|---------------------|--------------------------|-----------------------------|--------------------------|
| 2012-2013 | 1            | -1               | 0                      | 223            | 25                 | 7                    | 16                  | 271                      | -252                        | 19                       |
| 2013-2014 | 1            | 0                | 1                      | 182            | 45                 | 13                   | 9                   | 249                      | -246                        | 3                        |
| 2014-2015 | 1            | -1               | 0                      | 263            | 23                 | 10                   | 14                  | 310                      | -219                        | 91                       |
| 2015-2016 | 1            | -1               | 0                      | 217            | 24                 | 9                    | 9                   | 259                      | -241                        | 18                       |
| 2016-2017 | 1            | -1               | 0                      | 251            | 23                 | 12                   | 9                   | 295                      | -274                        | 21                       |
| Average   | 1            | -1               | 0                      | 227            | 28                 | 10                   | 11                  | 277                      | -246                        | 30                       |