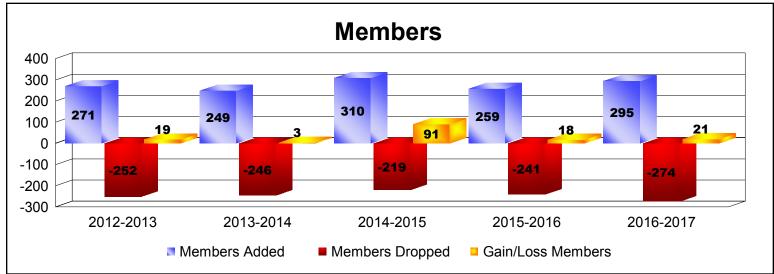

District 4 A2

As of June 2017 Cumulative

| Year      | New<br>Clubs | Dropped<br>Clubs | Gain/<br>Loss<br>Clubs | New<br>Members | Charter<br>Members | Reinstate<br>Members | Transfer<br>Members | Total<br>Member<br>Added | Total<br>Members<br>Dropped | Gain/<br>Loss<br>Members |
|-----------|--------------|------------------|------------------------|----------------|--------------------|----------------------|---------------------|--------------------------|-----------------------------|--------------------------|
| 2012-2013 | 1            | -1               | 0                      | 223            | 25                 | 7                    | 16                  | 271                      | -252                        | 19                       |
| 2013-2014 | 1            | 0                | 1                      | 182            | 45                 | 13                   | 9                   | 249                      | -246                        | 3                        |
| 2014-2015 | 1            | -1               | 0                      | 263            | 23                 | 10                   | 14                  | 310                      | -219                        | 91                       |
| 2015-2016 | 1            | -1               | 0                      | 217            | 24                 | 9                    | 9                   | 259                      | -241                        | 18                       |
| 2016-2017 | 1            | -1               | 0                      | 251            | 23                 | 12                   | 9                   | 295                      | -274                        | 21                       |
| Average   | 1            | -1               | 0                      | 227            | 28                 | 10                   | 11                  | 277                      | -246                        | 30                       |